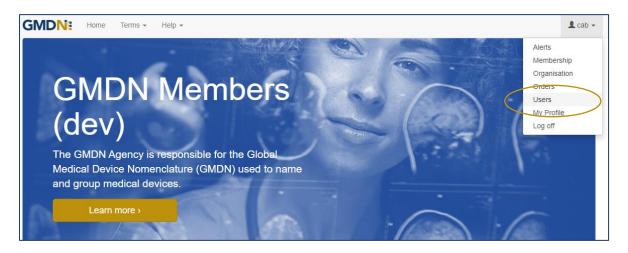

1. Login to the GMDN Database using your Username and Password.

The Users tab is found in the Account dropdown menu at the top right of the webpage (with the person icon).

2. By clicking on Users the list of existing users will be listed for your account.