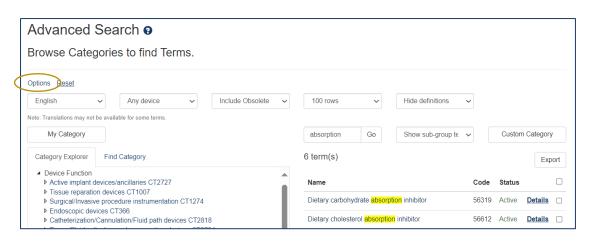

6. You can also further filter the results by keyword which will highlight within the GMDN Terms As in the example below. This search filter highlights the occurrence of the keyword in the Term name and the definition.

7. If you select the *Options* tab there are several additional choices for further filtering and settings.

8. You can select a different language settings within the *Options* tab from the drop-down filter.