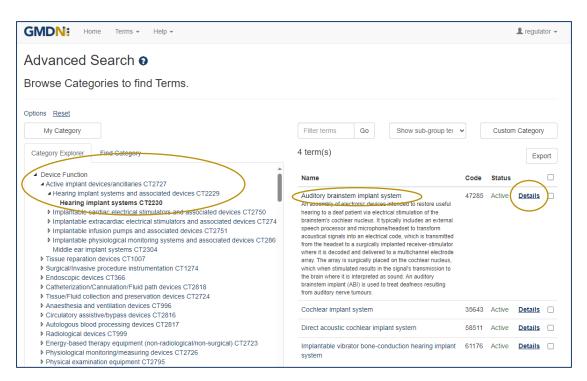

On each 'Terms Details' page is a breadcrumb trail of all Categories linked to that GMDN Term. These are all functional links, which lead back to the hierarchy on the Advanced Search page.

5. You can also multi-select up to five different GMDN Categories to narrow down your search for a GMDN Term . The example, below shows the result of a multi-select search, using the *Bariatric Therapy Devices* GMDN Category under *Device Function* and *Gastro-Urological Devices* GMDN Category under the *Anatomical Speciality* node.

The resulting 35 GMDN Terms have both of these categories in common. These can be further refined to create a shorter list of Terms to choose from, by selecting more Categories.

Additionally, the Advanced Search page also has independent scroll bars for the GMDN Categories and GMDN Terms so you can move up and down each column.