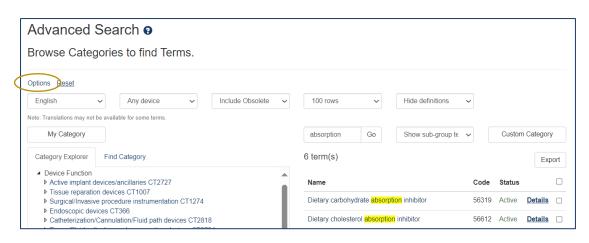

6. You can also further filter the results by keyword which will highlight within the GMDN Terms As in the example below. This search filter highlights the occurrence of the keyword in the Term name and the definition.