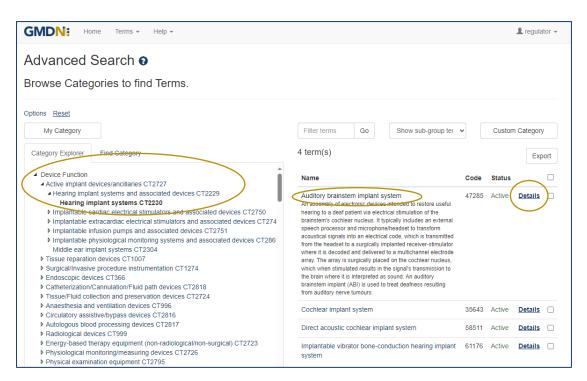

3. The *Advanced Search* displays the eight Category headers which group the GMDN Categories. For example, Categories such as Tissue reparation devices, Endoscopic devices, In-vitro diagnostic devices (IVDs) fall under the Device Function header, Cardiovascular devices, Neurological devices, Orthopaedic devices etc fall under Anatomical Speciality and so on. The structure of the hierarchy is revealed by clicking on the arrows to display the Categories under each Header.

4. The list of GMDN Terms in each GMDN Category is revealed by clicking on the Category. The *Term Definition* is revealed by clicking on the *Term Name*. By clicking on the *Details* link, you can see more information relating to that Term, including a translation of the text, if available.